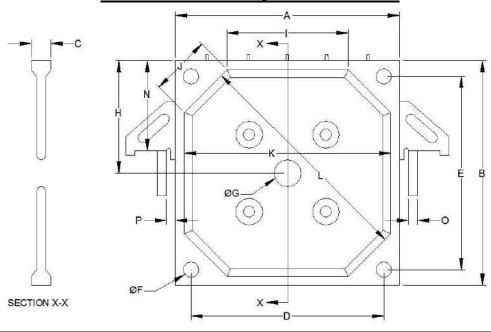

## **NG FILTER PLATE QUESTIONNAIRE**

| Dim | Description                                                     | Metric (mm) | Imperial (inch) |
|-----|-----------------------------------------------------------------|-------------|-----------------|
| Α   | Plate Width                                                     |             |                 |
| В   | Plate Height                                                    |             |                 |
| С   | Plate Thickness                                                 |             |                 |
| D   | Corner Hole Horizontal Center to Center Distance                |             |                 |
| E   | Corner Hole Vertical Center to Center Distance                  |             |                 |
| F   | Corner Hole Inside Diameter                                     |             |                 |
| G   | Feed Hole Diameter Select One: Corner Center                    |             |                 |
| Н   | Feed Hole Distance to Top of Plate                              |             |                 |
| ı   | Groove Horizontal Segment Outside Edge to Outside Edge Distance |             |                 |
| J   | Groove Diagonal Segment Outside Edge to Outside Edge Distance   |             |                 |
| K   | Chamber Horizontal Width                                        |             |                 |
| L   | Diagonal Chamber Distance                                       |             |                 |
| N   | Handle Distance to Top of Plate                                 |             |                 |
| 0   | Side Rail Thickness                                             |             |                 |
| P   | Side Rail Clearance                                             |             |                 |