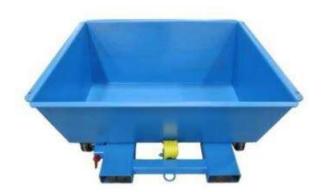

## **SELF-DUMPING CAKE HOPPER**

M.W. Watermark can provide a self-dumping cake hopper (also known as a dumpster) for almost any size press for easy handling of discharged solids. The hoppers are furnished with large ball-bearing casters for easy positioning under the presses, either manually or by using a lift truck. When filled, the operator picks up the hopper using a fork lift truck and positions it over a larger container. It's emptied guickly and easily by pulling the spring-loaded self-dump pin.