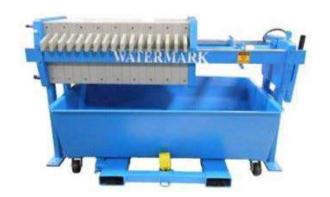

## **SELF-DUMPING CAKE HOPPER**

M.W. Watermark can provide a self-dumping cake hopper (also known as a dumpster) for almost any size press for easy handling of discharged solids. The hoppers are furnished with large ball-bearing casters for easy positioning under the presses, either manually or by using a lift truck. When filled, the operator picks up the hopper using a fork lift truck and positions it over a larger container. It's emptied guickly and easily by pulling the spring-loaded self-dump pin.