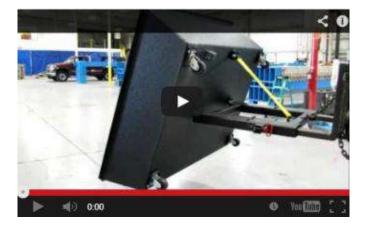

4660 136<sup>th</sup> Avenue, Holland, MI 49424 www.mwwatermark.com

Office 616.399.8850 Fax 616.399.8860

## **SELF-DUMPING CAKE HOPPER**

M.W. Watermark can provide a self-dumping cake hopper (also known as a dumpster) for almost any size press for easy handling of discharged solids. The hoppers are furnished with large ball-bearing casters for easy positioning under the presses, either manually or by using a lift truck. When filled, the operator picks up the hopper using a fork lift truck and positions it over a larger container. It's emptied guickly and easily by pulling the spring-loaded self-dump pin.









**Video: Self-Dumping Hake Hopper**