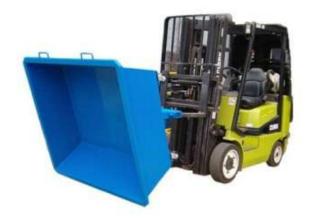

## **SELF-DUMPING CAKE HOPPER**

M.W. Watermark can provide a self-dumping cake hopper (also known as a dumpster) for almost any size press for easy handling of discharged solids. The hoppers are furnished with large ball-bearing casters for easy positioning under the presses, either manually or by using a lift truck. When filled, the operator picks up the hopper using a fork lift truck and positions it over a larger container. It's emptied guickly and easily by pulling the spring-loaded self-dump pin.