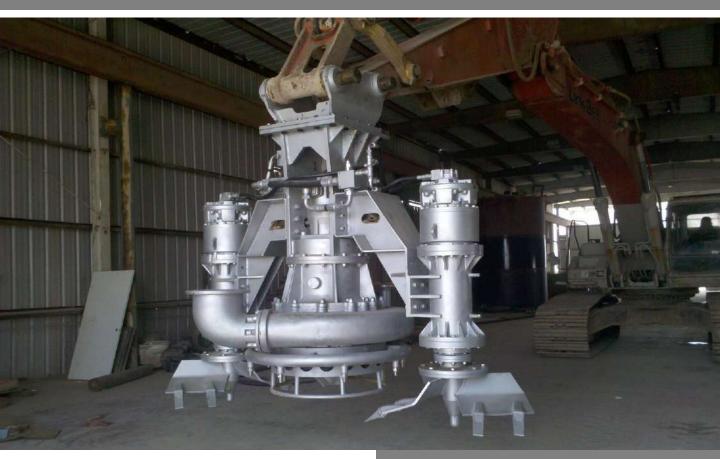

## SH10-150 HEAVY DUTY SUBMERSIBLE SLURRY PUMP & EXCAVATORS

- 333cc HYDRAULIC PISTON MOTOR.
- DISCHARGE SIZE 10 INCH (250MM).
- 100mm DIAMETER SOLIDS CAPACITY
- DESIGNED FOR HEAVY SAND SLURRIES.
- HYDRAULIC OR ELECTRIC DRIVE.
- JETTING RING ATTACHMENT OPTIONS.

**CIRCLE PUMPS CO., LTD** 

No. 2-2, Hsin Hsing Rd, Peitun.

Taichung. Taiwan R.O.C

Tel: +886 4 24264898 Fax: +886 4 24256230 High Capacity 12m<sup>3</sup>/min
At 21m Head (150HP)

Excellent combination of heavy duty wear resistant materials, variable input drive power with wide enclosed impeller provides high flow capacities with sufficient power to pump heavy slurries, sands and gravels.

Oil filled bearing housing for deep water applications.

Lifting frame Options, excavator mounting plates.

<sup>&</sup>quot;Specifications subject to modification without prior notice"