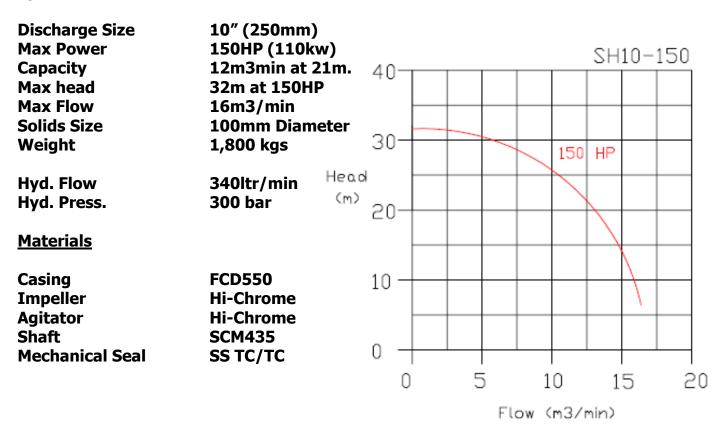

## **SH10-150**

## **Specifications**

The main features of our heavy duty slurry pump is a heavy design of wear resistant casing and 28% HiCr impeller. Excellent combination of materials provides long term operation even in harsh abrasive slurries.