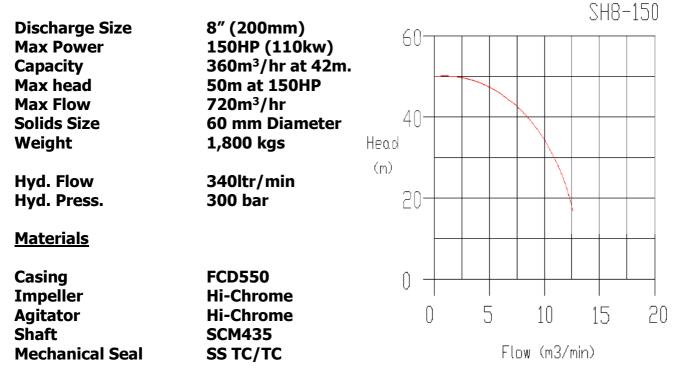

Capacity 360m<sup>3</sup>/hr At 42m Head (150HP)

Excellent combination of heavy duty wear resistant materials, variable input drive power with wide enclosed impeller provides high flow capacities with sufficient power to pump heavy slurries, sands and gravels.