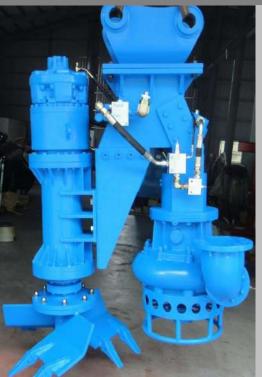

## SH8-75 HEAVY DUTY SUBMERSIBLE DREDGE PUMP EXCAVATOR MOUNTING

- Up to 75HP PUMP POWER
- HIGH TORQUE
- DISCHARGE SIZE 8 INCH (200mm).
- DESIGNED FOR HEAVY SAND SLURRIES.
- MAX CAPACITY 350m3/hr (1,450gpm).
- MAX HEAD 40m (130ft).
- SINGLE HYDRAULIC INPUT DRIVE
- ADJUSTABLE SPEED & POWER
- SOLIDS CAPACITY 60mm DIAMETER
- JETTING RING ATTACHMENT OPTION

## **SH8-75**

| Specifications Discharge Size Max Power Capacity Solids Size   | 8" (200mm)<br>80HP (60kw)<br>350m3/hr at 30m.<br>60mm Diameter | 50–  |              |    |    |    | S  | :H8 | <u>: - 7</u> | 75 |    |  |
|----------------------------------------------------------------|----------------------------------------------------------------|------|--------------|----|----|----|----|-----|--------------|----|----|--|
| Hyd. Flow<br>Hyd. Press.<br>Max speed                          | 150ltr/min<br>250 bar<br>1,200 rpm                             | 40-  |              |    |    |    | 80 | HP  |              |    |    |  |
| Materials Casing Impeller Agitator Wear Plates Shaft           | FCD550 Hea<br>Hi-Chrome<br>Hi-Chrome<br>Hi-Chrome<br>SCM435    |      |              |    |    |    |    |     |              |    |    |  |
| Excavator Drive Power Cutter Head Dia. Hyd. Flow Hyd. Pressure | 75HP<br>800mm<br>150 Ltr/min<br>150 bar                        | 10 - |              | 20 | 00 | 40 | 00 | 60  | 0            | 80 | 00 |  |
| Total unit weight 1,800kg                                      |                                                                |      | Flow (m3/hr) |    |    |    |    |     |              |    |    |  |

Hydraulic Flow divider valve with flow control to adjust speed of pump and cutter independently of each other for various ground conditions.

The main features of our heavy duty slurry pump is a heavy design of casing and 28% HiCr impeller & wear plates. Excellent combination of materials provides long term operation even in harsh abrasive slurries.

High torque cutter drive with piston motor through planetary transmission gearbox, with large diameter drive shaft, double bearings with heavy duty thrust bearings both top and bottom.