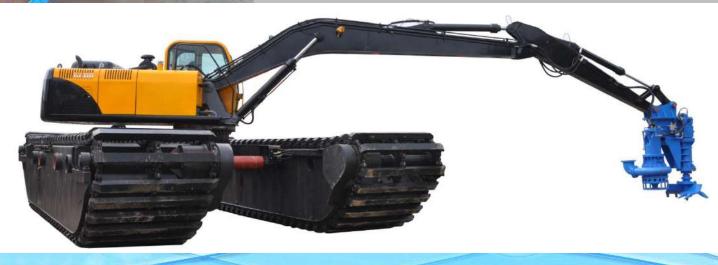

## **EXCAVATOR MOUNTING (15 ~ 22T CLASS)**

No. 2-2, Hsin Hsing Rd, Peitun District. Taichung 406. Taiwan.

Tel: +886 4 24264898 Fax: +886 4 24256230

## SH8-75 HEAVY DUTY SUBMERSIBLE DREDGE PUMP EXCAVATOR MOUNTING

- Up to 75HP PUMP POWER
- HIGH TORQUE
- DISCHARGE SIZE 8 INCH (200mm).
- DESIGNED FOR HEAVY SAND SLURRIES.
- MAX CAPACITY 350m3/hr (1,450gpm).
- MAX HEAD 40m (130ft).
- SINGLE HYDRAULIC INPUT DRIVE
- ADJUSTABLE SPEED & POWER
- SOLIDS CAPACITY 60mm DIAMETER
- JETTING RING ATTACHMENT OPTION