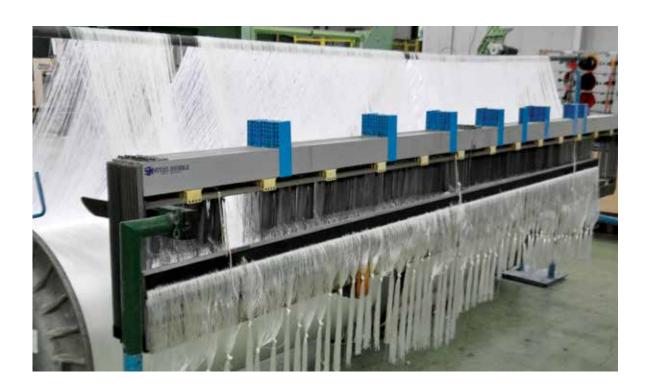

We are continually looking for ways to improve our manufacturing process, products and services we offer to ensure we maintain our innovative edge.

A SOLAFT™ innovation,
StarBag® has a unique pleated
design that can double the
available fabric filtering area in
the same space as traditional
cylindrical and oval
filter bags.